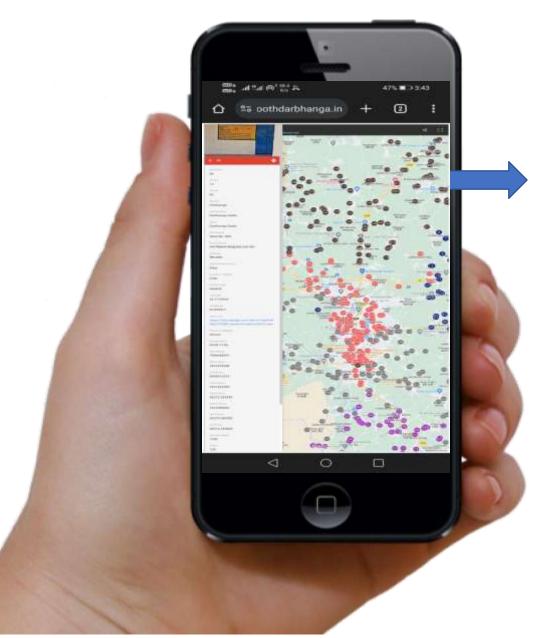

Scan QR Code by QR Scanner app from mobile phone. The scanner will directly route web browser to website <u>www.pollingboothdarbhanga.in</u>

Scan Me

✓ Type <u>www.pollingboothdarbhanga.in</u> in address bar

### Website will be opened with following information

A voter can select his Constituency and Booth

The size of Map & Blue belt with headline can be increased by dragging it with two fingers on touch screen