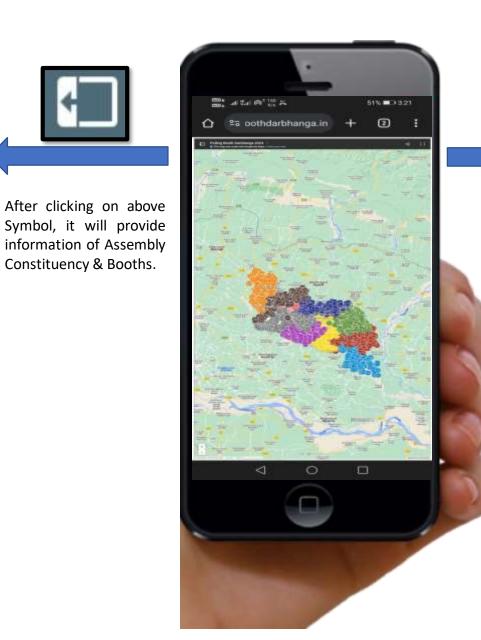

### Website will be opened with following information

A voter can select his Constituency and Booth

The size of Map & Blue belt with headline can be increased by dragging it with two fingers on touch screen