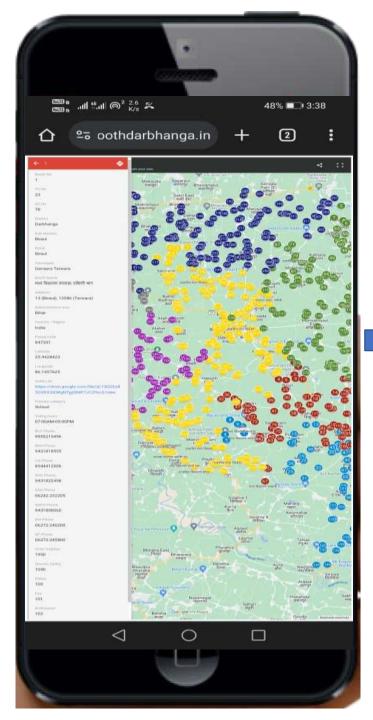

### Website will be opened with following information

A voter can select his Constituency and Booth

The size of Map & Blue belt with headline can be increased by dragging it with two fingers on touch screen

User / Voter can get constituency wise all information related to his Booth.

Booth No.

Constituency Name & No.

23

78

Birmal Dirital

ülmir-

hidle

theitseest

1090

100

801C 102

Booth Name, District, Sub Division, Block, Panchayat, Ward/Thana No., Address

Voter List Download Link

Voting Time

Officers & Emergency **Contact Numbers** 

☆ ≌a oothdarbhanga.in +

۰

PC No.

23

AC No 78

.....

Darbhanga

Sub Div

Biraul

Binck Biraul

Panchavat

Ganaura Tarwara

#### Booth Name

मध्य विद्यालय तरवाड़ा, उत्तरी भाग

Address 13 (Biraul), 13586 (Tarwara)

Administrative area Bihar

Country / Bargion

India Postal code

847201

25.9510736

Longitude 86.1441959

\$14A/ 2010

MINC.

Sheohar

Kante.

Muzaffarput

3

: