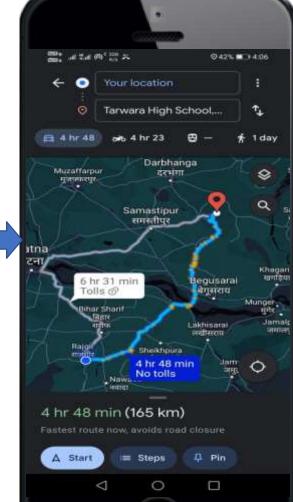

Symbol, The direction to Booth Location will be shown on Google Maps.

The User can see Shortest Path, Alternate Routes, Travel Time, Real Time Traffic & Distance.

The Maps shows directions with each turns with distance.

man at ta m' 11 5 041% = 34.06 4 hr 48 min (165 km) Steps Your location Head east on Bihar -Mokama Rd/Islampur-Rajgir - Parwatipur Rd Pass by Bhagwati furniture (on the right) 9.7 km Turn right Pass by Anuj Kumar Sho (on the left in 550m) Turn left ← Pass by Modi house (on the left) Turn left onto Mohanpur - Barachatti Rd <--Pass by KOLKATA SHOE (on the left) A Start 1 Show map 4 Pin 0  $\bigtriangledown$ 

The Maps shows directions with each turns with distance.