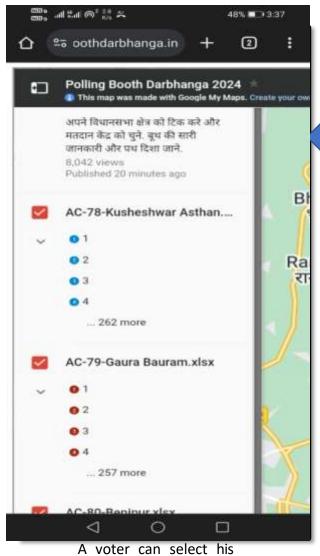

### Website will be opened with following information

A voter can select his Constituency and Booth

The size of Map & Blue belt with headline can be increased by dragging it with two fingers on touch screen

User / Voter can get constituency wise all information related to his Booth.

Booth No.

Constituency Name & No.

23

78

Birmal Dirital

ülmir-

hidle