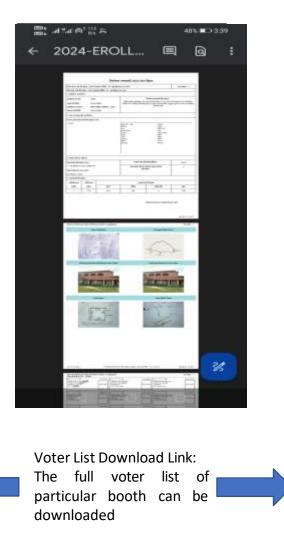

User / Voter can get constituency wise all information related to his Booth.

Booth No.

Constituency Name & No.

23

78

Birmal Dirital

ülmir-

hidle

theitseest

1090

100

801C 102

Booth Name, District, Sub Division, Block, Panchayat, Ward/Thana No., Address

Voter List Download Link

Voting Time

Officers & Emergency **Contact Numbers** 