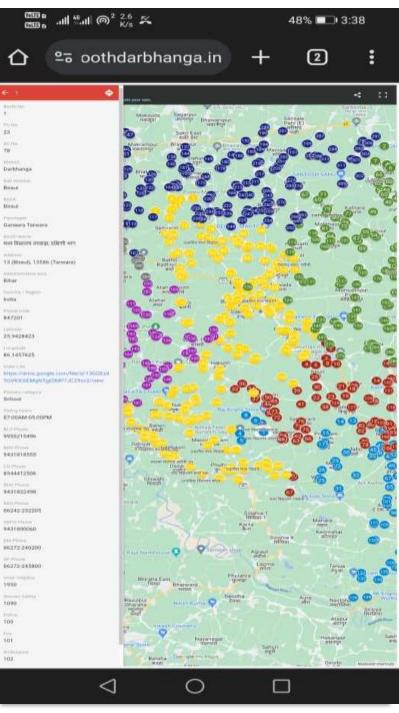

### Website will be opened with following information

A voter can select his Constituency and Booth

The size of Map & Blue belt with headline can be increased by dragging it with two fingers on touch screen

User / Voter can get constituency wise all information related to his Booth.

Booth No.

Constituency Name & No.

23

78

Birmal Dirital

ülmir-

hidle

theitseest

1090

100

801C 102

Booth Name, District, Sub Division, Block, Panchayat, Ward/Thana No., Address

Voter List Download Link

Voting Time

Officers & Emergency **Contact Numbers** 

☆ ≌a oothdarbhanga.in +

۰

PC No.

23

AC No 78

.....

Darbhanga

Sub Div

Biraul

Binck Biraul

Panchavat

Ganaura Tarwara

#### Booth Name

मध्य विद्यालय तरवाड़ा, उत्तरी भाग

Address 13 (Biraul), 13586 (Tarwara)

Administrative area Bihar

Country / Bargion

India Postal code

847201

25.9510736

Longitude 86.1441959

\$14A/ 2010

MINC.

Sheohar

Kante.

Muzaffarput

3

: