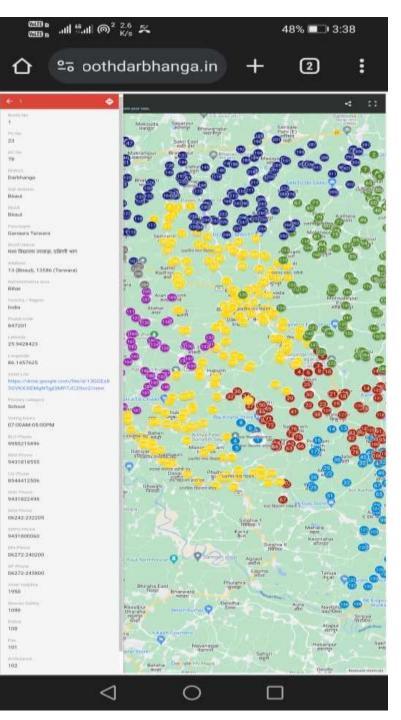

### Website will be opened with following information

A voter can select his Constituency and Booth

The size of Map & Blue belt with headline can be increased by dragging it with two fingers on touch screen

User / Voter can get constituency wise all information related to his Booth.

Booth No.

Constituency Name & No.

23

78

Birmal Dirital

ülmir-

hidle

## Advantage of using Maps:

- 1. Direct reach to each and every person in this world using Smart Mobile, Tab or Laptop/Desktop.
- 2. All information related to booth is available on one platform. Voter list of each booth including supplementary list can be downloaded.
- 3. Direction to Booth Location from anywhere in this world with traffic details and journey time.
- 4. Satellite imagery, aerial view, street maps, real-time traffic conditions, and route planning for traveling by foot, car, bicycle, or public transportation.
- 5. Advantageous in tracking booths by Task Force, Military Forces, Police and other Armed Forces & Guards.
- 6. Check and verify of Essential Minimum Facility of Booths.
- 7. This map can be shared to friends, family via email, whatsapp or on social media.
- 8. The Map & voterlist can be downloaded and can be used offline.
- 9. The map on website can be used on desktop mode (if google map app is not supporting sometime due to network issue).
- 10. All Ten constituencies are in different colours, so it is pleasing in look and easy to select own constituency.
- 11. Booth Numbers are mentioned on the location (which is in colourful circle) to locate booth effortlessly.
- 12. This application is very easy and amusing in use.