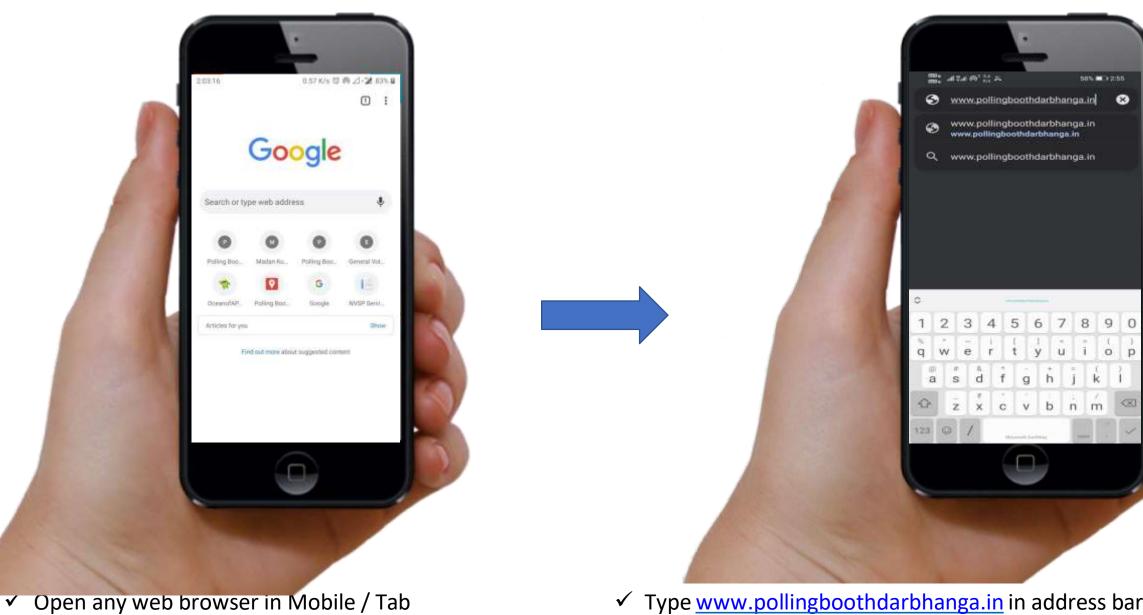

Scan QR Code by QR Scanner app from mobile phone. The scanner will directly route web browser to website <u>www.pollingboothdarbhanga.in</u>

Scan Me

✓ Type <u>www.pollingboothdarbhanga.in</u> in address bar