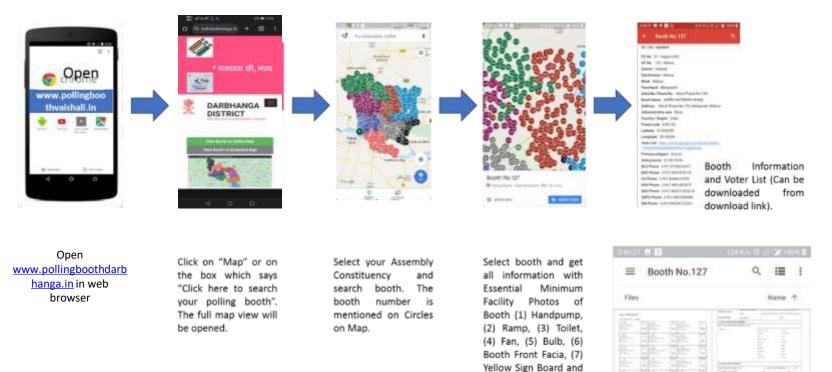

# **User Manual**

Website <u>www.pollingboothdarbhanga.in</u>. Get all information of Booth on your finger tips:

### Website will be opened with following information

A voter can select his Constituency and Booth

The size of Map & Blue belt with headline can be increased by dragging it with two fingers on touch screen

User / Voter can get constituency wise all information related to his Booth.

Booth No.

Constituency Name & No.

23

78

Birmal Dirital

ülmir-

hidle

### Assured Minimum Facilities available at Booths

Select your Assembly Constituency and on your booth number. You will get all information related to booth with Assured Minimum Facility Photos of Booth

(1) Yellow Signboard, (2) Ramp, (3) Toilet, (4) Fan, (5) Bulb, (6) Booth Front Facia, (7) Hand pump and (8) ELC/Communication.