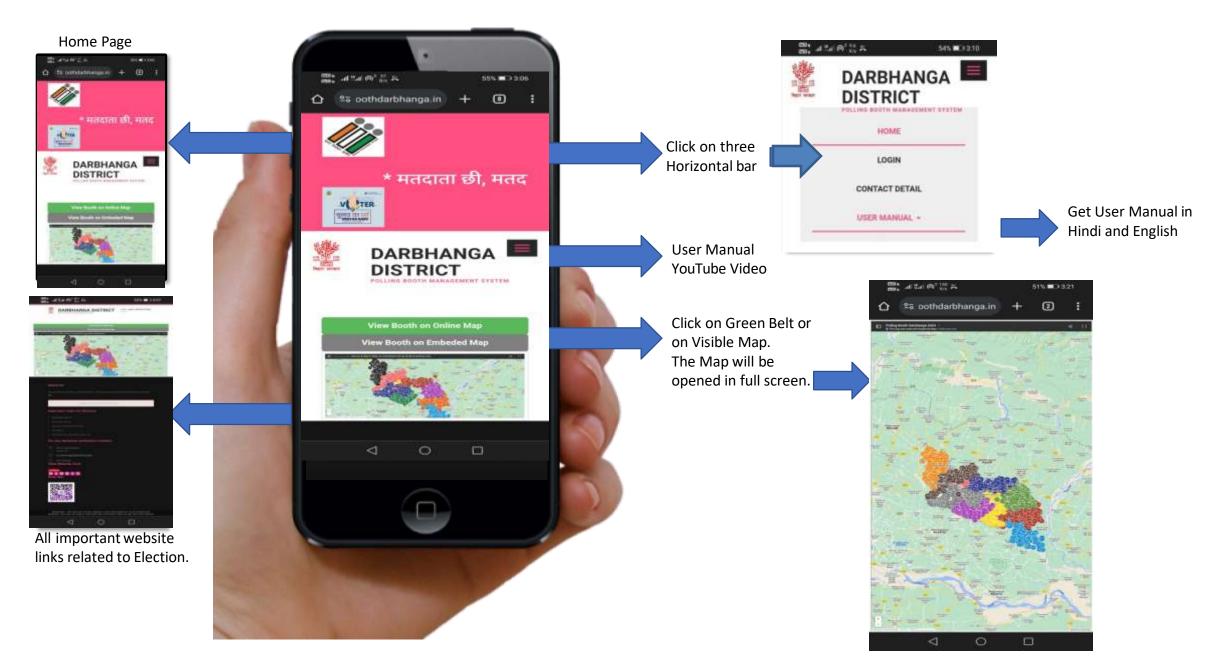

### Website will be opened with following information

A voter can select his Constituency and Booth

The size of Map & Blue belt with headline can be increased by dragging it with two fingers on touch screen