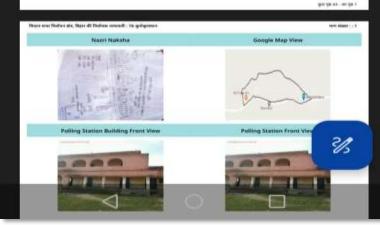

### Assured Minimum Facilities available at Booths

Select your Assembly Constituency and on your booth number. You will get all information related to booth with Assured Minimum Facility Photos of Booth

(1) Yellow Signboard, (2) Ramp, (3) Toilet, (4) Fan, (5) Bulb, (6) Booth Front Facia, (7) Hand pump and (8) ELC/Communication.